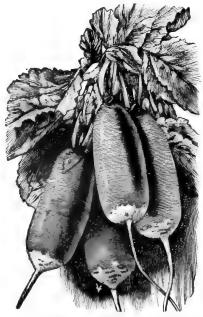

\$3,25 |
| Earliest Carmine Turnip                  | .10 | .25     | .70    | 3.25   |
| Crimson Giant Forcing                    |     | .25     | .75    | 3.50   |
| Earliest White Turnlp (White Box)        | .05 | .20     | .60    | 2.75   |
| Triumph (Variegated)                     | .10 | .20     | .60    | 2.75   |
| All Seasons,                             | .05 | .15     | .60    | 2.75   |
| Non Plus Ultra                           | .10 | .25     | .70    | 3.25   |
| Early Deep Scarlet Turnip                | .10 | .25     | .70    | 3.25   |
| Yellow Turnip                            | .05 | .20     | .60    | 2.75   |
| Golden Yellow Summer Turnip              | .05 | .20     | .60    | 2,75   |
| Vaughan's Cardinal Forcing.              | .10 | .25     | .75    |        |



IMPROVED BREAKFAST RADISH. A fine Radiah for the home garden and market.



Extra Early Turnip Varieties.

## SCARLET TURNIP WHITE TIP, Vaughan's Sparkler Strain.

For outdoor planting this is the most popular radish. It is bright scarlet with a white tip. The root is very slender. We sell many thou-sands of pounds of this radish to critical market gardeners, which proves our stock is the very best. Our seed is most carefully grown from trans-planted roots just right in color, the right amount of white on tip, of right size and shape. Oz, 10c; ¼ lb., 15c; lb., 45c; 100 lbs., \$40.00. SCARLET TURNIP WHITE TIP—Choice Stock. Oz., 7c; ¼ lb., 15c; tip, of

Ib., 40c; 100 lbs., \$35.00.

## IMPROVED EARLY SCARLET GLOBE.

## VAUGHAN'S SELECTED STOCK.

A most desirable sort for greenhouse and hot